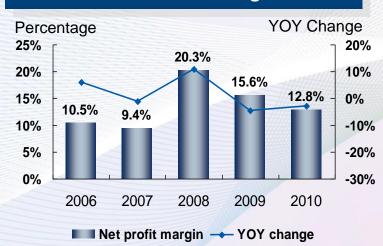

#### Year ended 31 December

|                                          | 2010  | 2009  | Change  |
|------------------------------------------|-------|-------|---------|
| Turnover (RMB mn)                        | 4,516 | 2,740 | +64.8%  |
| Gross profit (RMB mn)                    | 1,546 | 952   | +62.4%  |
| Gross profit margin                      | 34.2% | 34.7% | -0.5%pt |
| EBITDA (RMB mn)                          | 1,402 | 810   | +73.1%  |
| Net profit (RMB mn)                      | 580   | 428   | +35.5%  |
| Net profit margin                        | 12.8% | 15.6% | -2.8%pt |
| Basic earnings per share (RMB cents)     | 27.24 | 20.27 | 34.4%   |
| Diluted earnings per share (RMB cents)   | 26.23 | 20.15 | 30.2%   |
| Full-year dividend per share (HKD cents) | 9.70  | 6.80  | 42.7%   |
|                                          |       |       |         |