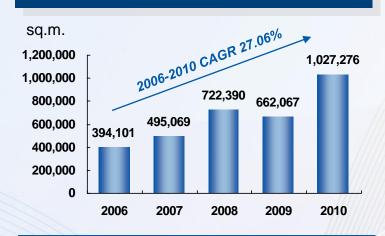

| 2010              | 2009  |
| Total liabilities/total assets                             | 75.6%             | 67.0% |
| Net debt to shareholders' equity ratio                     | 43.6%             | 11.1% |
| Return on equity                                           | 15.4%             | 12.9% |
| Return on assets                                           | 3.8%              | 4.2%  |
| Current ratio (times) (Current assets/current liabilities) | 1.44x             | 1.85x |
| EBITDA/interest                                            | 4.3x              | 4.8x  |
| Total Debt/EBITDA                                          | 3.6x              | 3.4x  |







## **Operating Results**

#### **Recognized Sales**



#### **Recognized Average Selling Price**



#### **GFA Recognized**



#### **Recognized ASP by Property Type**





# **Operating Results (cont'd)**

Cost of Sales (as % of property sales)

SG&A (as % of turnover)







# Recognized Sales and GFA sold in 2010

(Breakdown by Cities)

#### Recognized Sales in 2010



#### **Recognized GFA in 2010**



#### **Recognized Sales in 2009**



#### Recognized GFA in 2009





## **Customer Distribution**

### **Breakdown of Purchasers by Payment Method** 80% 59%



#### Breakdown of Purchasers by Region





#### Breakdown of Purchasers by Usage



#### **Breakdown of Purchasers by Selling Price**



2010

## Agenda

- Overview
- Financial Highlights
- Business Operations
- Development and Sales Plans
- Land Bank
- Outlook and Strategies
- Appendix







### Sales Plan



2011 Contract Sales by Cities with/witho