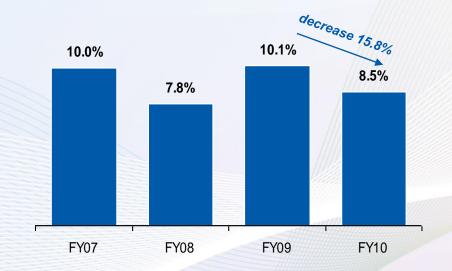

# **Operating Results (cont'd)**

Cost of Sales (as % of property sales)

SG&A (as % of turnover)