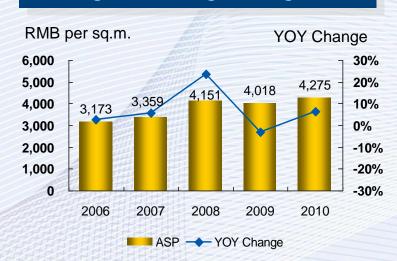

| 2010              | 2009  |
| Total liabilities/total assets                             | 75.6%             | 67.0% |
| Net debt to shareholders' equity ratio                     | 43.6%             | 11.1% |
| Return on equity                                           | 15.4%             | 12.9% |
| Return on assets                                           | 3.8%              | 4.2%  |
| Current ratio (times) (Current assets/current liabilities) | 1.44x             | 1.85x |
| EBITDA/interest                                            | 4.3x              | 4.8x  |
| Total Debt/EBITDA                                          | 3.6x              | 3.4x  |







## **Operating Results**

#### **Recognized Sales**



#### **Recognized Average Selling Price**



#### **GFA Recognized**



#### **Recognized ASP by Property Type**





# **Operating Results (cont'd)**

Cost of Sales (as % of property sales)

SG&A (as % of turnover)







# Recognized Sales and GFA sold in 2010

(Breakdown by Cities)

#### Recognized Sales in 2010



#### **Recognized GFA in 2010**



#### **Recognized Sales in 2009**



#### Recognized GFA in 2009





## **Customer Distribution**

### **Breakdown of Purchasers by Payment Method** 80% 59%



#### Breakdown of Purchasers by Region





#### Breakdown of Purchasers by Usage



#### **Breakdown of Purchasers by Selling Price**



2010

## Agenda

- Overview
- Financial Highlights
- Business Operations
- Development and Sales Plans
- Land Bank
- Outlook and Strategies
- Appendix







### Sales Plan



2011 Contract