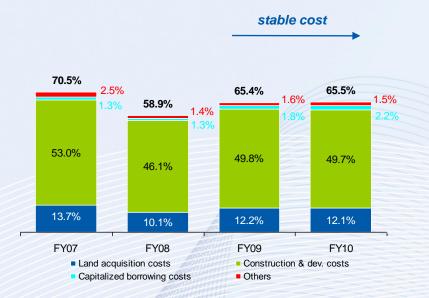

# **Operating Results (cont'd)**

Cost of Sales (as % of property sales)

SG&A (as % of turnover)