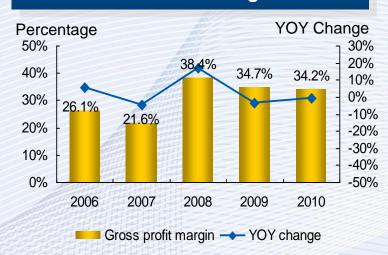

#### Year ended 31 December

|                                          | 2010  | 2009  | Change  |
|------------------------------------------|-------|-------|---------|
| Turnover (RMB mn)                        | 4,516 | 2,740 | +64.8%  |
| Gross profit (RMB mn)                    | 1,546 | 952   | +62.4%  |
| Gross profit margin                      | 34.2% | 34.7% | -0.5%pt |
| EBITDA (RMB mn)                          | 1,402 | 810   | +73.1%  |
| Net profit (RMB mn)                      | 580   | 428   | +35.5%  |
| Net profit margin                        | 12.8% | 15.6% | -2.8%pt |
| Basic earnings per share (RMB cents)     | 27.24 | 20.27 | 34.4%   |
| Diluted earnings per share (RMB cents)   | 26.23 | 20.15 | 30.2%   |
| Full-year dividend per share (HKD cents) | 9.70  | 6.80  | 42.7%   |
|                                          |       |       |         |

#### **Gross Profit Margin**