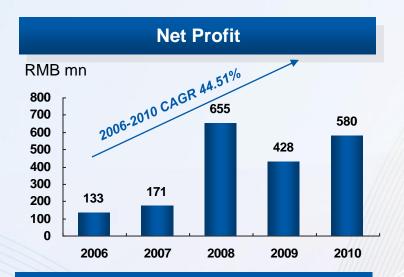

# Major Achievements in 2010 (cont'd)

- ▲ Total recognized sales increased by 64.8% to RMB4.5 billion
- ▲ EBITDA increased by 73% to RMB1,402 million
- ▲ Gross profit increased by 62.4% to RMB1,546 million
- ▲ Net profit for the year increased by 35.5% to RMB580 million
- Proposed a final dividend of HKD9.70 cents per share

#### Year ended 31 December

|                                          | 2010  | 2009  | Change  |
|------------------------------------------|-------|-------|---------|
| Turnover (RMB mn)                        | 4,516 | 2,740 | +64.8%  |
| Gross profit (RMB mn)                    | 1,546 | 952   | +62.4%  |
| Gross profit margin                      | 34.2% | 34.7% | -0.5%pt |
| EBITDA (RMB mn)                          | 1,402 | 810   | +73.1%  |
| Net profit (RMB mn)                      | 580   | 428   | +35.5%  |
| Net profit margin                        | 12.8% | 15.6% | -2.8%pt |
| Basic earnings per share (RMB cents)     | 27.24 | 20.27 | 34.4%   |
| Diluted earnings per share (RMB cents)   | 26.23 | 20.15 | 30.2%   |
| Full-year dividend per share (HKD cents) | 9.70  | 6.80  | 42.7%   |
|                                          |       |       |         |