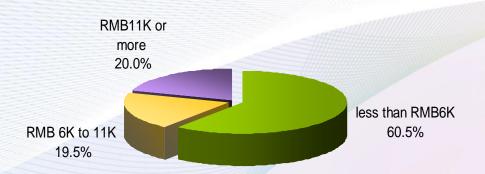

Sales (as % of property sales)

SG&A (as % of turnover)







# Recognized Sales and GFA sold in 2010

(Breakdown by Cities)

#### Recognized Sales in 2010



#### **Recognized GFA in 2010**



#### **Recognized Sales in 2009**



#### Recognized GFA in 2009





## **Customer Distribution**

### **Breakdown of Purchasers by Payment Method** 80% 59%



#### Breakdown of Purchasers by Region





#### Breakdown of Purchasers by Usage



#### **Breakdown of Purchasers by Selling Price**



2010

## Agenda

- Overview
- Financial Highlights
- Business Operations
- Development and Sales Plans
- Land Bank
- Outlook and Strategies
- Appendix







### Sales Plan



2011 Contract Sales by Cities with/without Housing Restrictions





2011 Contract Sales by Estimated Selling Price (RMB/sq.m.)





# **Major Projects Launch in 2011**

| No. | City            | Project                                    | Estimate<br>Launch Date | Estimate<br>Contract Sales<br>(RMB) | % of Total<br>Sales |
|-----|-----------------|--------------------------------------------|-------------------------|-------------------------------------|---------------------|
| 1   | Luoyang Zhongya | Huayang Square, Phase IV                   | 30/8/2011               | 1,196,247,000                       | 12.29%              |
| 2   | Luoyang         | Golf Project, Phase III                    | 8/10/2011               | 748,851,773                         | 7.70%               |
| 3   | Luoyang         | Code One City, Phase II, 2nd Batch         | 30/8/2011               | 622,739,496