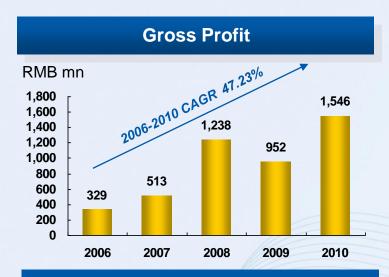

# Major Achievements in 2010 (cont'd)

- ▲ Total recognized sales increased by 64.8% to RMB4.5 billion
- ▲ EBITDA increased by 73% to RMB1,402 million
- ▲ Gross profit increased by 62.4% to RMB1,546 million
- ▲ Net profit for the year increased by 35.5% to RMB580 million
- Proposed a final dividend of HKD9.70 cents per share

#### Year ended 31 December

|                                          | 2010  | 2009  | Change  |
|------------------------------------------|-------|-------|---------|
| Turnover (RMB mn)                        | 4,516 | 2,740 | +64.8%  |
| Gross profit (RMB mn)                    | 1,546 | 952   | +62.4%  |
| Gross profit margin                      | 34.2% | 34.7% | -0.5%pt |
| EBITDA (RMB mn)                          | 1,402 | 810   | +73.1%  |
| Net profit (RMB mn)                      | 580   | 428   | +35.5%  |
| Net profit margin                        | 12.8% | 15.6% | -2.8%pt |
| Basic earnings per share (RMB cents)     | 27.24 | 20.27 | 34.4%   |
| Diluted earnings per share (RMB cents)   | 26.23 | 20.15 | 30.2%   |
| Full-year dividend per share (HKD cents) | 9.70  | 6.80  | 42.7%   |
|                                          |       |       |         |