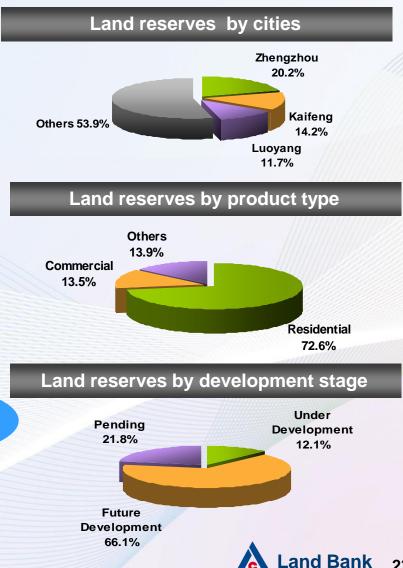

# **Sufficient Land Reserves in Strategic Locations**

- © Total GFA of land bank as at 31 December 2010: 11.8 million sq.m.
- Average land cost (GFA): RMB 610/sq.m.
- Land bank sufficient for the development in the next 4 5 years

# **Summary of Land Bank**

| City      | Project                                 | Total GFA<br>(sqm) | % of ownership | Construction commencement | Construction completion |
|-----------|-----------------------------------------|--------------------|----------------|---------------------------|-------------------------|
|           | U-Town V                                | 77,996             | 100%           | Oct-10                    | Dec-11                  |
|           | U-Town VI                               | 153,487            | 100%           | Mar-11                    | Sep-12                  |
|           | U-Town VII                              | 116,206            | 100%           | Apr-10                    | Jun-11                  |
|           | Landmark                                | 65,436             | 100%           | Jan-07                    | Dec-11                  |
|           | Jianye Square North                     | 44,484             | 100%           | Mar-12                    | Jul-14                  |
|           | Code One City                           | 109,059            | 100%           | May-10                    | Jun-11                  |
|           | Code International Garden               | 57,397             | 100%           | May-10                    | Aug-11                  |
| Zhengzhou | Forest Peninsula (Shangjie)             | 15,122             | 100%           | Aug-08                    | Sep-13                  |
|           | Forest Peninsula (Shangjie)<br>Phase II | 131,469            | 100%           | Mar-11                    | Dec-11                  |
|           | Shangdulu Project                       | 143,787            | 100%           | Jun-11                    | Dec-13                  |
|           | Shanghui Building Project               | 91,853             | 30%            | Dec-10                    | Jun-13                  |
|           | St. Andrews Project                     | 850,000            | 60%            | Mar-12                    | Dec-12                  |
| WHICH THE | Zhengzhou Nongyelu Project              | 271,222            | 50%            | Jun-11                    | Nov-12                  |
|           | Zhengzhou Station Nanlu Project         | 260,000            | 51%            | Jun-11                    | Dec-13                  |
| Subtotal  |                                         | 2,387,518          |                |                           |                         |

# **Summary of Land Bank (cont'd)**

| City     | Project                                                                                                                                                                                                                                                                                                                                                                                                                                                                                                                                                                                                                                                                                                                                                                                                                                                                                                                                                                                                                                                                                                                                                                                                                                                                                                                                                                                                                                                                                                                                                                                                                                                                                                                                                                                                                                                                                                                                                                                                                                                                                                                        | Total GFA<br>(sqm) | % of ownership | Construction commencement | Construction completion |
|----------|--------------------------------------------------------------------------------------------------------------------------------------------------------------------------------------------------------------------------------------------------------------------------------------------------------------------------------------------------------------------------------------------------------------------------------------------------------------------------------------------------------------------------------------------------------------------------------------------------------------------------------------------------------------------------------------------------------------------------------------------------------------------------------------------------------------------------------------------------------------------------------------------------------------------------------------------------------------------------------------------------------------------------------------------------------------------------------------------------------------------------------------------------------------------------------------------------------------------------------------------------------------------------------------------------------------------------------------------------------------------------------------------------------------------------------------------------------------------------------------------------------------------------------------------------------------------------------------------------------------------------------------------------------------------------------------------------------------------------------------------------------------------------------------------------------------------------------------------------------------------------------------------------------------------------------------------------------------------------------------------------------------------------------------------------------------------------------------------------------------------------------|--------------------|----------------|---------------------------|-------------------------|
|          | Golf Garden                                                                                                                                                                                                                                                                                                                                                                                                                                                                                                                                                                                                                                                                                                                                                                                                                                                                                                                                                                                                                                                                                                                                                                                                                                                                                                                                                                                                                                                                                                                                                                                                                                                                                                                                                                                                                                                                                                                                                                                                                                                                                                                    | 337,746            | 100%           | Jul-10                    | Oct-11                  |
| Luovona  | Code One City                                                                                                                                                                                                                                                                                                                                                                                                                                                                                                                                                                                                                                                                                                                                                                                                                                                                                                                                                                                                                                                                                                                                                                                                                                                                                                                                                                                                                                                                                                                                                                                                                                                                                                                                                                                                                                                                                                                                                                                                                                                                                                                  | 170,510            | 100%           | Aug-10                    | Dec-11                  |
| Luoyang  | Huangyang Square                                                                                                                                                                                                                                                                                                                                                                                                                                                                                                                                                                                                                                                                                                                                                                                                                                                                                                                                                                                                                                                                                                                                                                                                                                                                                                                                                                                                                                                                                                                                                                                                                                                                                                                                                                                                                                                                                                                                                                                                                                                                                                               | 672,351            | 95%            | May-09                    | Dec-13                  |
|          | Commercial Street Project                                                                                                                                                                                                                                                                                                                                                                                                                                                                                                                                                                                                                                                                                                                                                                                                                                                                                                                                                                                                                                                                                                                                                                                                                                                                                                                                                                                                                                                                                                                                                                                                                                                                                                                                                                                                                                                                                                                                                                                                                                                                                                      | 202,403            | 100%           | Oct-10                    | Dec-12                  |
| Subtotal |                                                                                                                                                                                                                                                                                                                                                                                                                                                                                                                                                                                                                                                                                                                                                                                                                                                                                                                                                                                                                                                                                                                                                                                                                                                                                                                                                                                                                                                                                                                                                                                                                                                                                                                                                                                                                                                                                                                                                                                                                                                                                                                                | 1,383,010          |                |                           |                         |
|          | Forest Peninsula                                                                                                                                                                                                                                                                                                                                                                                                                                                                                                                                                                                                                                                                                                                                                                                                                                                                                                                                                                                                                                                                                                                                                                                                                                                                                                                                                                                                                                                                                                                                                                                                                                                                                                                                                                                                                                                                                                                                                                                                                                                                                                               | 57,276             | 50%            | Jul-07                    | Dec-11                  |
| Xinyang  | Nanwan Fish Farm Project                                                                                                                                                                                                                                                                                                                                                                                                                                                                                                                                                                                                                                                                                                                                                                                                                                                                                                                                                                                                                                                                                                                                                                                                                                                                                                                                                                                                                                                                                                                                                                                                                                                                                                                                                                                                                                                                                                                                                                                                                                                                                                       | 77,912             | 50%            | Mar-11                    | Dec-11                  |
|          | Nanwan Yanweilsland Project                                                                                                                                                                                                                                                                                                                                                                                                                                                                                                                                                                                                                                                                                                                                                                                                                                                                                                                                                                                                                                                                                                                                                                                                                                                                                                                                                                                                                                                                                                                                                                                                                                                                                                                                                                                                                                                                                                                                                                                                                                                                                                    | 32,961             | 50%            | Sep-11                    | Dec-12                  |
| Subtotal |                                                                                                                                                                                                                                                                                                                                                                                                                                                                                                                                                                                                                                                                                                                                                                                                                                                                                                                                                                                                                                                                                                                                                                                                                                                                                                                                                                                                                                                                                                                                                                                                                                                                                                                                                                                                                                                                                                                                                                                                                                                                                                                                | 168,149            |                |                           |                         |
| Lucho    | Code One City                                                                                                                                                                                                                                                                                                                                                                                                                                                                                                                                                                                                                                                                                                                                                                                                                                                                                                                                                                                                                                                                                                                                                                                                                                                                                                                                                                                                                                                                                                                                                                                                                                                                                                                                                                                                                                                                                                                                                                                                                                                                                                                  | 586,792            | 75%            | May-10                    | Apr-17                  |
| Luohe    | Nenjiang Road                                                                                                                                                                                                                                                                                                                                                                                                                                                                                                                                                                                                                                                                                                                                                                                                                                                                                                                                                                                                                                                                                                                                                                                                                                                                                                                                                                                                                                                                                                                                                                                                                                                                                                                                                                                                                                                                                                                                                                                                                                                                                                                  | 282,300            | 49%            | Dec-11                    | Dec-14                  |
| Subtotal |                                                                                                                                                                                                                                                                                                                                                                                                                                                                                                                                                                                                                                                                                                                                                                                                                                                                                                                                                                                                                                                                                                                                                                                                                                                                                                                                                                                                                                                                                                                                                                                                                                                                                                                                                                                                                                                                                                                                                                                                                                                                                                                                | 869,092            |                |                           |                         |
|          | Forest Peninsula                                                                                                                                                                                                                                                                                                                                                                                                                                                                                                                                                                                                                                                                                                                                                                                                                                                                                                                                                                                                                                                                                                                                                                                                                                                                                                                                                                                                                                                                                                                                                                                                                                                                                                                                                                                                                                                                                                                                                                                                                                                                                                               | 689,106            | 60%            | Apr-08                    | Jul-1                   |
| Kaifeng  | Xibei Lake Wetland                                                                                                                                                                                                                                                                                                                                                                                                                                                                                                                                                                                                                                                                                                                                                                                                                                                                                                                                                                                                                                                                                                                                                                                                                                                                                                                                                                                                                                                                                                                                                                                                                                                                                                                                                                                                                                                                                                                                                                                                                                                                                                             | 12,837             | 60%            | Mar-11                    | Jul-1                   |
|          | Water System                                                                                                                                                                                                                                                                                                                                                                                                                                                                                                                                                                                                                                                                                                                                                                                                                                                                                                                                                                                                                                                                                                                                                                                                                                                                                                                                                                                                                                                                                                                                                                                                                                                                                                                                                                                                                                                                                                                                                                                                                                                                                                                   | 981,734            | 80%            | Dec-10                    | Sep-1                   |
| Subtotal | on the state of th | 1,683,677          |                |                           |                         |

# Summary of Land Bank (cont'd)

| City     | Project                            | Total GFA<br>(sqm) | % of ownership | Construction commencement | Construction completion |
|----------|------------------------------------|--------------------|----------------|---------------------------|-------------------------|
|          | U-Town                             | 257,721            | 65%            | Apr-10                    | Mar-15                  |
| Shangqiu | Sweet-Scented Osmanthus Garden     | 6,956              | 100%           |                           |                         |
| Subtotal |                                    | 264,677            |                |                           |                         |
| Zhoukou  | Forest Peninsula                   | 533,974            | 100%           | Jun-09                    | Sep-16                  |
| Subtotal |                                    | 533,974            |                |                           |                         |
|          | Forest Peninsula                   | 72,008             | 100%           | Nov-06                    | Jul-11                  |
| Jiaozuo  | Code One City                      | 201,304            | 100%           | Oct-10                    | Dec-13                  |
|          | Shanyanglu Project                 | 39,052             | 100%           | May-11                    | Sep-12                  |
| Subtotal |                                    | 312,364            |                |                           |                         |
|          | Forest Peninsula                   | 72,086             | 60%            | Feb-09                    | Dec-11                  |
| Xinxiang | Code One City                      | 819,353            | 100%           | Sep-10                    | May-19                  |
|          | Jilionumi<br>Jilionumi<br>Manuarii | 416,611            | 60%            | Mar-11                    | Dec-13                  |
| Subtotal |                                    | 1,308,050          |                |                           |                         |
| Puyang   | Jianye City                        | 311,335            | 100%           | May-09                    | Jun-13                  |
| Subtotal |                                    | 311,335            |                |                           |                         |

# **Summary of Land Bank (cont'd)**

| City            | Project                        | Total GFA<br>(sqm) | % of ownership | Construction commencement | Construction completion |
|-----------------|--------------------------------|--------------------|----------------|---------------------------|-------------------------|
| Pingdingshan    | Sweet Scented Osmanthus Garden | 268,368            | 100%           | Nov-10                    | May-14                  |
|                 | Forest Peninsula               | 171,012            | 100%           | Feb-11                    | Jun-13                  |
| Subtotal        |                                | 439,380            |                |                           |                         |
| Nanyang         | Forest Peninsula               | 724,438            | 100%           | Oct-10                    | Dec-11                  |
| Hebi            | Forest Peninsula               | 80,542             | 100%           | Feb-10                    | Apr-13                  |
| Xuchang         | Forest Peninsula               | 241,826            | 70%            | Oct-10                    | Dec-13                  |
| Anyang          | Xiaowu Village<br>Project      | 161,595            | 100%           | Nov-10                    | Jul-13                  |
| Jiyuan          | Code One City                  | 461,755            | 100%           | May-10                    | Dec-13                  |
| Sanmenxia       | Eryinchang Project             | 484,022            | 100%           | Jul-11                    | Feb-17                  |
| Total Land Bank |                                | 11,815,404         |                |                           |                         |