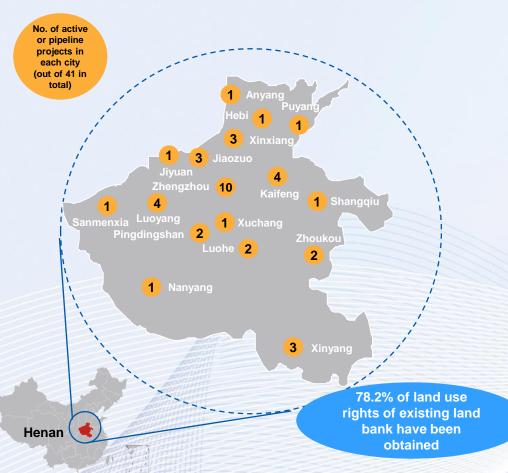

# **Sufficient Land Reserves in Strategic Locations**

- © Total GFA of land bank as at 31 December 2010: 11.8 million sq.m.
- Average land cost (GFA): RMB 610/sq.m.
- Land bank sufficient for the development in the next 4 5 years