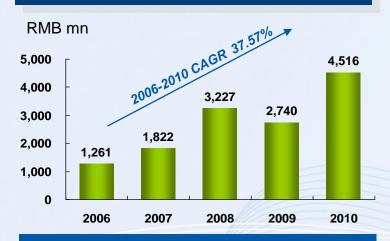

# Major Achievements in 2010 (cont'd)

- ▲ Total recognized sales increased by 64.8% to RMB4.5 billion
- ▲ EBITDA increased by 73% to RMB1,402 million
- ▲ Gross profit increased by 62.4% to RMB1,546 million
- ▲ Net profit for the year increased by 35.5% to RMB580 million
- Proposed a final dividend of HKD9.70 cents per share

#### Year ended 31 December

|                                          | 2010  | 2009  | Change  |
|------------------------------------------|-------|-------|---------|
| Turnover (RMB mn)                        | 4,516 | 2,740 | +64.8%  |
| Gross profit (RMB mn)                    | 1,546 | 952   | +62.4%  |
| Gross profit margin                      | 34.2% | 34.7% | -0.5%pt |
| EBITDA (RMB mn)                          | 1,402 | 810   | +73.1%  |
| Net profit (RMB mn)                      | 580   | 428   | +35.5%  |
| Net profit margin                        | 12.8% | 15.6% | -2.8%pt |
| Basic earnings per share (RMB cents)     | 27.24 | 20.27 | 34.4%   |
| Diluted earnings per share (RMB cents)   | 26.23 | 20.15 | 30.2%   |
| Full-year dividend per share (HKD cents) | 9.70  | 6.80  | 42.7%   |
|                                          |       |       |         |