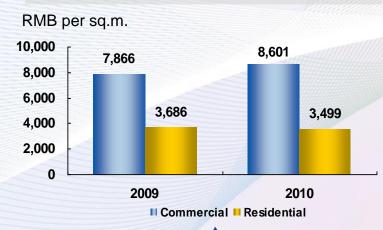

lities/total assets                             | 75.6%             | 67.0% |
| Net debt to shareholders' equity ratio                     | 43.6%             | 11.1% |
| Return on equity                                           | 15.4%             | 12.9% |
| Return on assets                                           | 3.8%              | 4.2%  |
| Current ratio (times) (Current assets/current liabilities) | 1.44x             | 1.85x |
| EBITDA/interest                                            | 4.3x              | 4.8x  |
| Total Debt/EBITDA                                          | 3.6x              | 3.4x  |







## **Operating Results**

#### **Recognized Sales**



#### **Recognized Average Selling Price**



#### **GFA Recognized**



#### **Recognized ASP by Property Type**





# **Operating Results (cont'd)**

Cost of Sales (as % of property sales)

SG&A (as % of turnover)







# Recognized Sales and GFA sold in 2010

(Breakdown by Cities)

#### Recognized Sales in 2010



#### **Recognized GFA in 2010**



#### **Recognized Sales in 2009**



#### Recognized GFA in 2009





## **Customer Distribution**

### **Breakdown of Purchasers by Payment Method** 80% 59%



#### Breakdown of Purchasers by Region





#### Breakdown of Purchasers by Usage



#### **Breakdown of Purchasers by Selling Price**



2010

## Agenda

- Overview
- Financial Highlights
- Business Operations
- Development and Sales Plans
- Land Bank
- Outlook and Strategies
- Appendix







### Sales Plan



2011 Contract Sales by Cities with/without Housing Restrictions





2011 Contract S