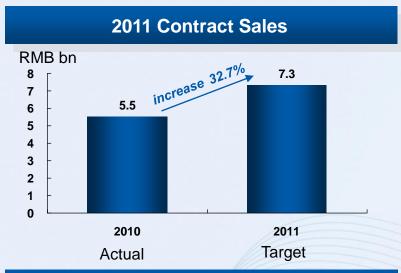

# **Major Achievements in 2010**

- ♠ Contract sales increased by 52% to RMB5.5billion
- ▲ Total GFA delivered increased by 55.2% to 1.03 million sq.m.
- ▲ Company achieved a corporate rating of BB- stable / Ba3 stable
- ▲ The successful issuance of 5 years Senior Note (B+/B1), US\$300million at 12.25%p.a. coupon rate, was 6 times oversubscribed
- ▲ Acquired 3.1million sq.m. of new land bank, with total GFA of 11.8 million sq.m. of land bank as at 31 December 2010

### Sales Plan

2011 Contract Sales by Cities with/without Housing Restrictions

2011 Contract Sales by Estimated Selling Price (RMB/sq.m.)