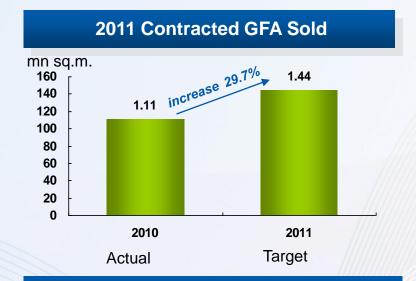

# **Major Achievements in 2010**

- ♠ Contract sales increased by 52% to RMB5.5billion
- ▲ Total GFA delivered increased by 55.2% to 1.03 million sq.m.
- ▲ Company achieved a corporate rating of BB- stable / Ba3 stable
- ▲ The successful issuance of 5 years Senior Note (B+/B1), US\$300million at 12.25%p.a. coupon rate, was 6 times oversubscribed
- ▲ Acquired 3.1million sq.m. of new land bank, with total GFA of 11.8 million sq.m. of land bank as at 31 December 2010

### Sales Plan

2011 Contract Sales by Cities with/without Housing Restrictions

2011 Contract Sales by Estimated Selling Price (RMB/sq.m.)